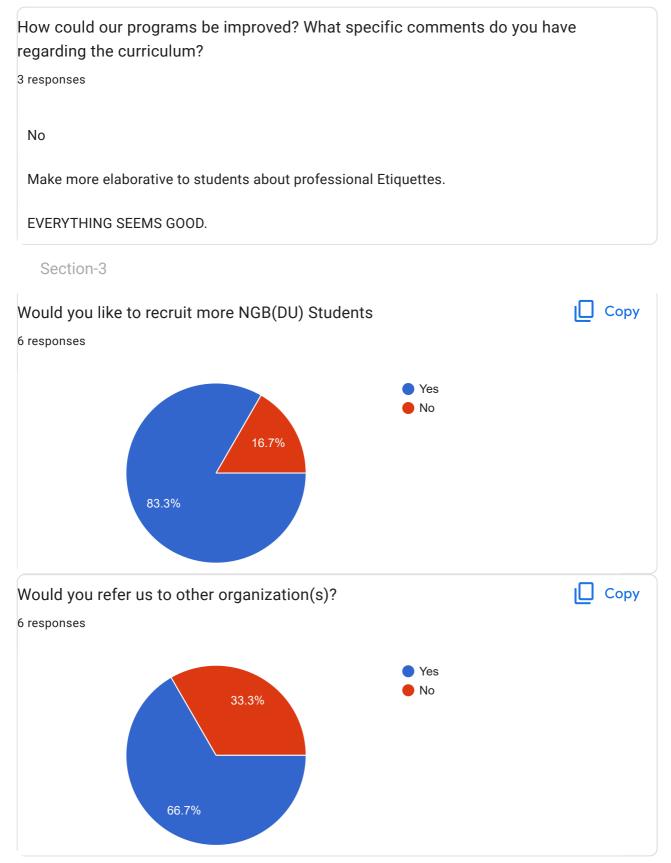

/Organization Name                    |                        |
|    | 6 responses                                  |                        |
|    | Reliance                                     |                        |
|    | SD Tachnalogiaa SDTI Taliyargani Drayagrai   |                        |
|    | SR Technologies SPTI, Teliyarganj, Prayagraj |                        |
|    | CRTD TECHNOLOGIES                            |                        |
|    | Elite Investment Advisory Service            |                        |
|    | AGILE CAPITAL SERVICES                       |                        |
|    | Elite Investment Advisory Services           |                        |

Directions for Feedback



Employers Feedback Form











0



1

**Employers Feedback Form** 





This content is neither created nor endorsed by Google. Report Abuse - Terms of Service - Privacy Policy

### Google Forms

#