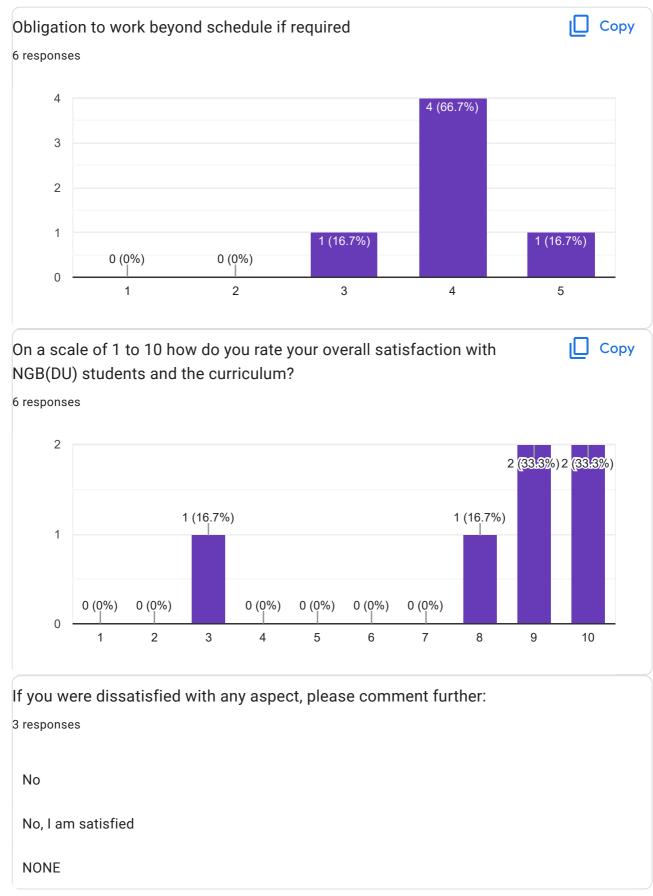

ny/Organization Name                    |                        |
|    | 6 responses                                  |                        |
|    | Reliance                                     |                        |
|    | SD Tachnalogiaa SDTI Taliyargani Drayagrai   |                        |
|    | SR Technologies SPTI, Teliyarganj, Prayagraj |                        |
|    | CRTD TECHNOLOGIES                            |                        |
|    | Elite Investment Advisory Service            |                        |
|    | AGILE CAPITAL SERVICES                       |                        |
|    | Elite Investment Advisory Services           |                        |

Directions for Feedback



Employers Feedback Form











0



1

**Employers Feedback Form** 





This content is neither created nor endorsed by Google. Report Abuse - Terms of Service - Privacy Policy

### Google Forms

#