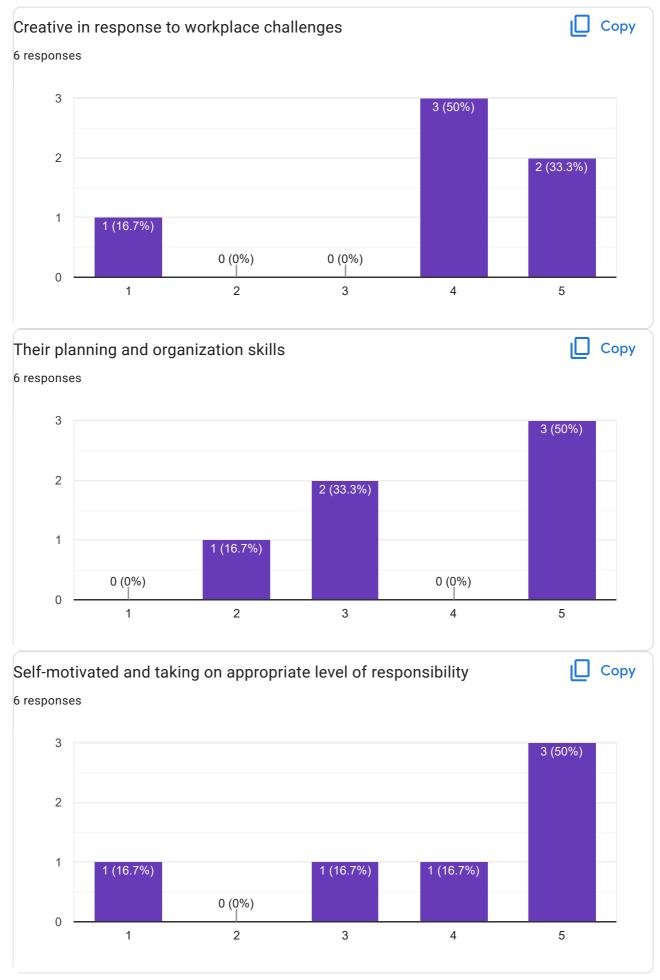

|                        |
|    | Company/Organization Name                    |                        |
|    | 6 responses                                  |                        |
|    | Reliance                                     |                        |
|    | SD Tachnalogiaa SDTI Taliyargani Drayagrai   |                        |
|    | SR Technologies SPTI, Teliyarganj, Prayagraj |                        |
|    | CRTD TECHNOLOGIES                            |                        |
|    | Elite Investment Advisory Service            |                        |
|    | AGILE CAPITAL SERVICES                       |                        |
|    | Elite Investment Advisory Services           |                        |

Directions for Feedback



Employers Feedback Form











0



1

**Employers Feedback Form** 





This content is neither created nor endorsed by Google. Report Abuse - Terms of Service - Privacy Policy

### Google Forms

#