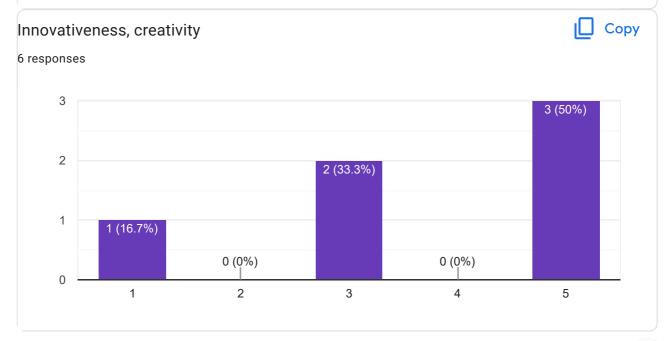

|                        |
|    | Company/Organization Name                    |                        |
|    | 6 responses                                  |                        |
|    | Reliance                                     |                        |
|    | SD Tachnalogiaa SDTI Taliyargani Drayagrai   |                        |
|    | SR Technologies SPTI, Teliyarganj, Prayagraj |                        |
|    | CRTD TECHNOLOGIES                            |                        |
|    | Elite Investment Advisory Service            |                        |
|    | AGILE CAPITAL SERVICES                       |                        |
|    | Elite Investment Advisory Services           |                        |

Directions for Feedback



Employers Feedback Form











0



1

**Employers Feedback Form** 





This content is neither created nor endorsed by Google. Report Abuse - Terms of Service - Privacy Policy

### Google Forms

#