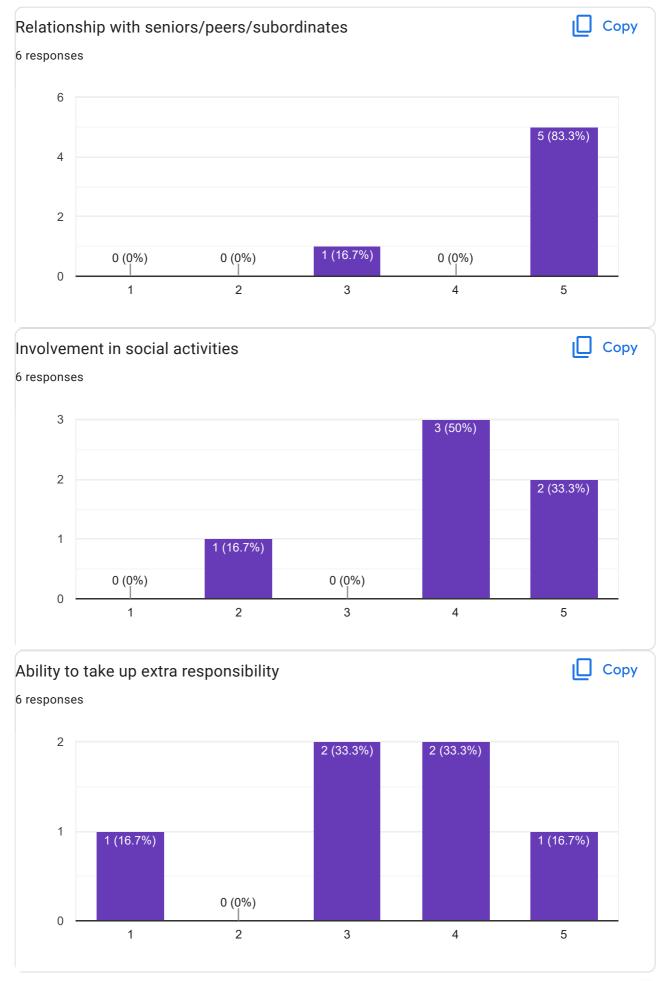

|
|    | Company/Organization Name                    |                        |
|    | 6 responses                                  |                        |
|    | Reliance                                     |                        |
|    | SD Tachnalogiaa SDTI Taliyargani Drayagrai   |                        |
|    | SR Technologies SPTI, Teliyarganj, Prayagraj |                        |
|    | CRTD TECHNOLOGIES                            |                        |
|    | Elite Investment Advisory Service            |                        |
|    | AGILE CAPITAL SERVICES                       |                        |
|    | Elite Investment Advisory Services           |                        |

Directions for Feedback



Employers Feedback Form











0



1

**Employers Feedback Form** 





This content is neither created nor endorsed by Google. Report Abuse - Terms of Service - Privacy Policy

### Google Forms

#