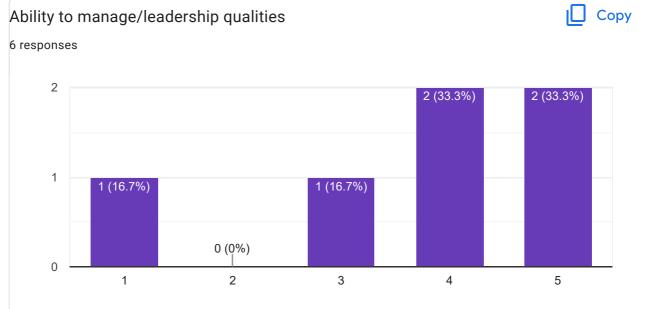

|                        |
|    | Company/Organization Name                    |                        |
|    | 6 responses                                  |                        |
|    | Reliance                                     |                        |
|    | SD Tachnalogiaa SDTI Taliyargani Drayagrai   |                        |
|    | SR Technologies SPTI, Teliyarganj, Prayagraj |                        |
|    | CRTD TECHNOLOGIES                            |                        |
|    | Elite Investment Advisory Service            |                        |
|    | AGILE CAPITAL SERVICES                       |                        |
|    | Elite Investment Advisory Services           |                        |

Directions for Feedback



Employers Feedback Form











0



1

**Employers Feedback Form** 





This content is neither created nor endorsed by Google. Report Abuse - Terms of Service - Privacy Policy

### Google Forms

#