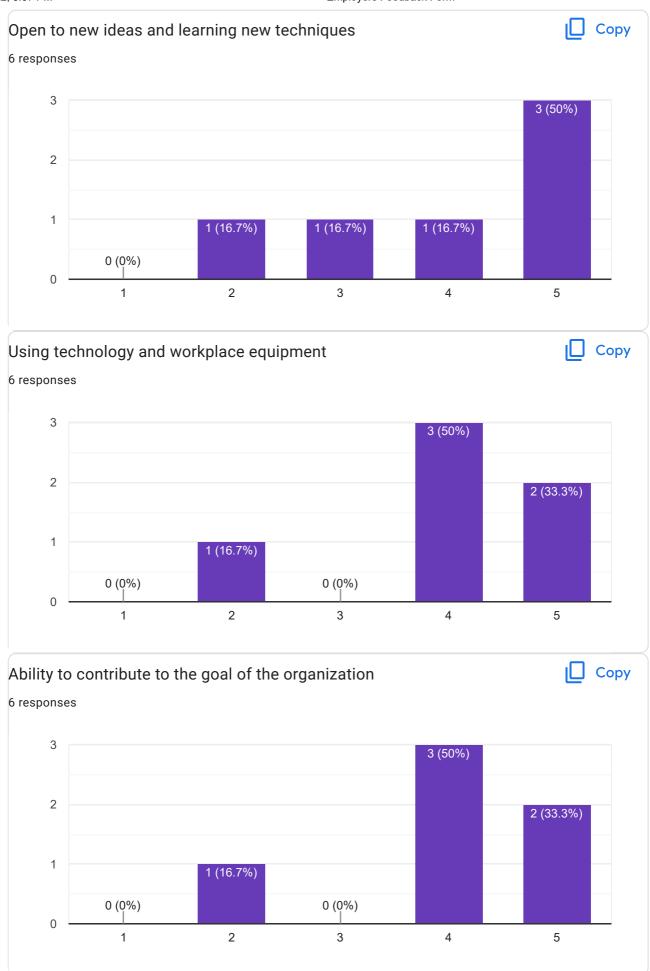

|                        |
|    | Company/Organization Name                    |                        |
|    | 6 responses                                  |                        |
|    | Reliance                                     |                        |
|    | SD Tachnalogiaa SDTI Taliyargani Drayagrai   |                        |
|    | SR Technologies SPTI, Teliyarganj, Prayagraj |                        |
|    | CRTD TECHNOLOGIES                            |                        |
|    | Elite Investment Advisory Service            |                        |
|    | AGILE CAPITAL SERVICES                       |                        |
|    | Elite Investment Advisory Services           |                        |

Directions for Feedback



Employers Feedback Form











0



1

**Employers Feedback Form** 





This content is neither created nor endorsed by Google. Report Abuse - Terms of Service - Privacy Policy

### Google Forms

#